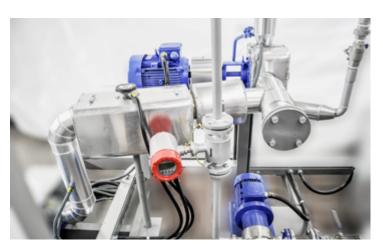

# EMULTEK 4

## FLEXIBLE EMULSION PRODUCTION AT EVERY JOBSITE

With its compact design and simple process, EmulTEK 4 is the perfect solution for different jobsites. The system is easy to transport and offers many solutions to the different emulsion needs.

### USAGE OF EMULSIFIED BITUMEN

- Tack coat between binder and wearing courses
- Prime coat
- Surface dressing
- Slurry seal
- Micro surfacing

### **HIGHLIGHTS**

- Up to 4 t/h capacity
- Semi-automated control and repor ting system by SCADA based software over PLC
- Colloidal mill
- Flexibility for different mix designs and recipes
- Easily transportable, suitable for container
- Hot water inlet





Bitumen flow meter



Bitumen – WAE mixing

### **TECHNICAL DATA EMULTEK 4**

| STAINLESS STEEL PREMIX TANK ON LOAD CELLS |
|-------------------------------------------|
| HEATING LINES FOR RAPID WATER HEATING     |
| STAINLESS STEEL WAE PUMP AND FLOW METER   |
| BITUMEN FLOW METER WITH HEATED BODY       |
| BARREL PUMP FOR ADDITIONAL SAFETY         |

#### **OPTIONS**

ELECTRICAL OR THERMAL OIL HEATING ADDITIONAL KEROSENE / DIESEL FEEDING LINE ADDITIONAL ADDITIVE LINES AUTOMATIC PH MEASURING