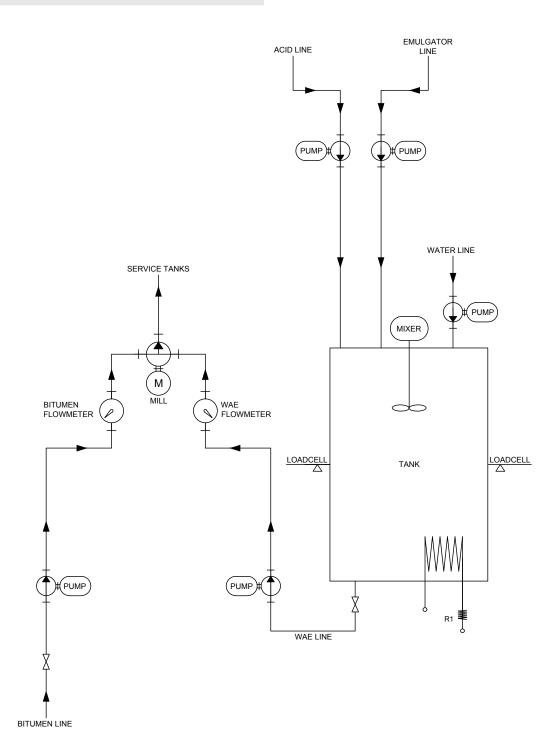

### **TECHNICAL DATA EMULTEK 4**

| STAINLESS STEEL PREMIX TANK ON LOAD CELLS |
|-------------------------------------------|
| HEATING LINES FOR RAPID WATER HEATING     |
| STAINLESS STEEL WAE PUMP AND FLOW METER   |
| BITUMEN FLOW METER WITH HEATED BODY       |
| BARREL PUMP FOR ADDITIONAL SAFETY         |