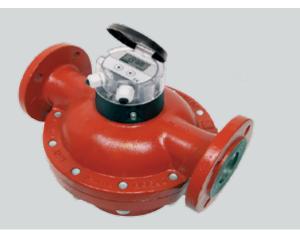

Bitumen flow meter

Bitumen – WAE mixing

### **TECHNICAL DATA EMULTEK 4**

| STAINLESS STEEL PREMIX TANK ON LOAD CELLS |
|-------------------------------------------|
| HEATING LINES FOR RAPID WATER HEATING     |
| STAINLESS STEEL WAE PUMP AND FLOW METER   |
| BITUMEN FLOW METER WITH HEATED BODY       |
| BARREL PUMP FOR ADDITIONAL SAFETY         |