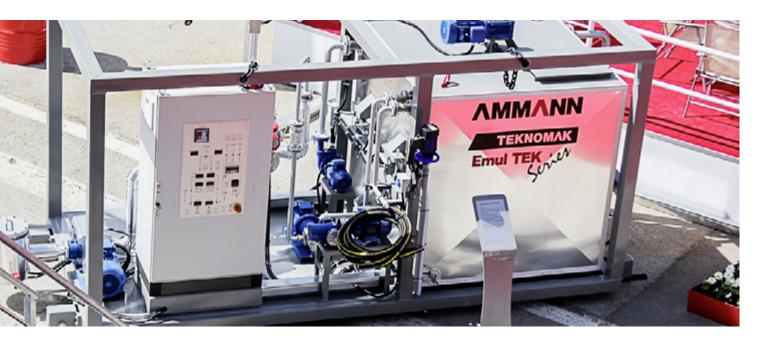

## FLEXIBLE EMULSION PRODUCTION AT EVERY JOBSITE

With its compact design and simple process, EmulTEK 4 is the perfect solution for different jobsites. The system is easy to transport and offers many solutions to the different emulsion needs.

### **HIGHLIGHTS**

- Up to 4 t/h capacity
- Semi-automated control and repor ting system by SCADA based software over PLC
- Colloidal mill
- Flexibility for different mix designs and recipes
- Easily transportable, suitable for container
- Hot water inlet