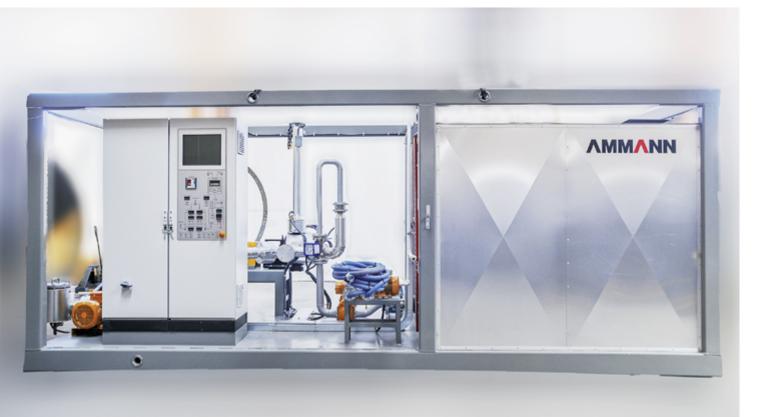

# **EMULTEK 15**

HIGH CAPACITY EMULSION PLANT

The EmulTEK 15 is the perfect solution for big projects. The bitumen emulsion plant offers top flexibility with different mix designs and recipes. Its compact dimensions make the EmulTEK 15 easy to transport to different job-sites.

### **HIGHLIGHTS**

- Up to 15 t/h capacity
- Fully automated control and reporting system by SCADA based software over PLC
- Flexibility for different mix designs and recipes
- Hot water inlet
- Automatic cleaning system
- Remote customer service via internet
- Easily transportable, suitable for container

#### **TECHNICAL DATA EMULTEK 15**

SEMI-AUTO OR AUTOMATIC OPERATION POSSIBILITIES

COLLOIDAL MILL

STAINLESS STEEL PREMIX TANKS ON LOAD CELLS

HEATING LINES FOR RAPID HEATING OF WATER

STAINLESS STEEL PUMP AND FLOW METER