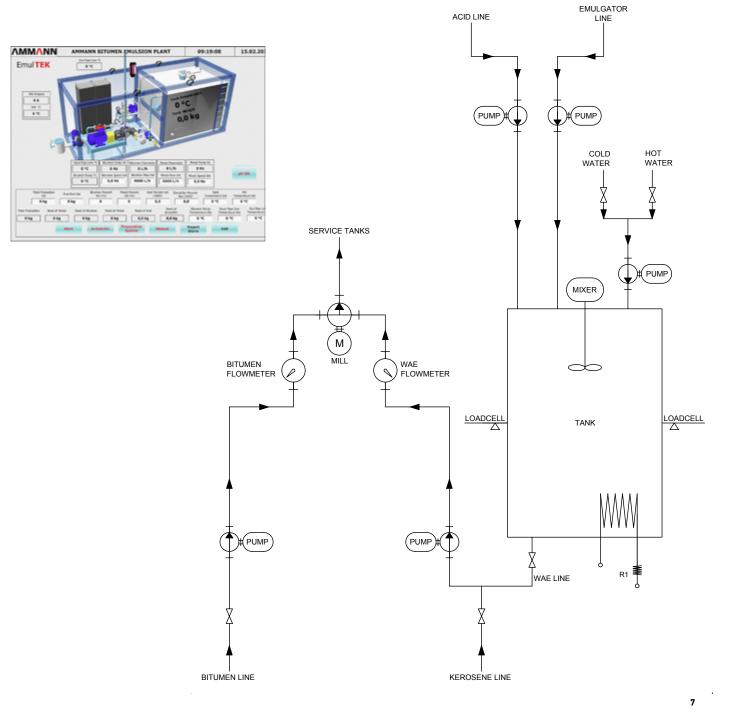

### **HIGHLIGHTS**

- Up to 15 t/h capacity
- Fully automated control and reporting system by SCADA based software over PLC
- Flexibility for different mix designs and recipes
- Hot water inlet
- Automatic cleaning system
- Remote customer service via internet
- Easily transportable, suitable for container

#### **TECHNICAL DATA EMULTEK 15**

SEMI-AUTO OR AUTOMATIC OPERATION POSSIBILITIES

COLLOIDAL MILL

STAINLESS STEEL PREMIX TANKS ON LOAD CELLS

HEATING LINES FOR RAPID HEATING OF WATER

STAINLESS STEEL PUMP AND FLOW METER

#### **OPTIONS**

ELECTRICAL OR THERMAL OIL HEATING

ADDITIONAL KEROSENE / DIESEL FEEDING LINE

SEPARATE CONTROL CABIN

ADDITIONAL ADDITIVE LINES

IN LINE PRODUCTION

AUTOMATIC PH MEASURING